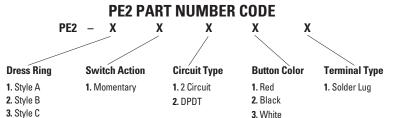

## MOMENTARY ACTION

The PE2 with solder termination is qualified under MIL-PRF-8805/99. The PE2 is a rugged sealed switch; it meets high shock and vibration requirements and is ideal for tough environments. A variety of button colors and easy panel mounting options are provided. The PE2 is a momentary 2 circuit or DPDT, and has a 2A resistive 1.5A inductive 28VDC/115VAC rating. Splashproof with panel seal dress ring per MIL-PRF-8805, symbol 6.

## **Features:**

- MIL-PRF-8805/99 approved
- Momentary snap-action
- Black, white or red button colors available
- Splashproof
- RoHS & WEEE Compliant

| ELECTRICAL RATINGS:   |                                                                                              |                                            |
|-----------------------|----------------------------------------------------------------------------------------------|--------------------------------------------|
| Load                  | Sea Level @ 28VDC<br>or 115VAC, 60/400Hz                                                     | 70,000 feet @ 28VDC<br>or 115VAC, 60/400Hz |
| Resistive             | 2A                                                                                           | 2A                                         |
| Inductive             | 1.5A                                                                                         | 1.5A                                       |
| Lamp                  | 0.5A                                                                                         | 0.5A                                       |
| DWV                   | 1000Vrms                                                                                     | 500Vrms                                    |
| Electrical Life:      | 25,000 cycles at full load                                                                   |                                            |
| Mechanical Life:      | 50,000 cycles                                                                                |                                            |
| Seal:                 | Splashproof with panel seal dress ring<br>per MIL-PRF-8805, symbol 6                         |                                            |
| Operating Temp Range: | -55°C to +85°C                                                                               |                                            |
| Operating Force:      | 4.5 lbs. +/- 1.5 lbs.                                                                        |                                            |
| Total Travel:         | 0.176 inches max                                                                             |                                            |
| MATERIALS:            |                                                                                              |                                            |
| Case:                 | Anodized aluminum alloy, black                                                               |                                            |
| Button:               | Thermoplastic                                                                                |                                            |
| Terminals:            | Brass, silver plate                                                                          |                                            |
| Mounting Hardware:    | Hex nut, lockwasher, keying washer, dress ring with 0-rin seal, panel gasket when applicable |                                            |