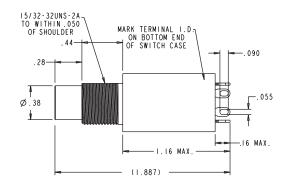

## **Features:**

- MIL-PRF-8805/99 approved
- Momentary snap-action
- Black, white or red button colors available
- Splashproof
- RoHS & WEEE Compliant

| ELECTRICAL RATINGS:   |                                                                                              |                                            |
|-----------------------|----------------------------------------------------------------------------------------------|--------------------------------------------|
| Load                  | Sea Level @ 28VDC<br>or 115VAC, 60/400Hz                                                     | 70,000 feet @ 28VDC<br>or 115VAC, 60/400Hz |
| Resistive             | 2A                                                                                           | 2A                                         |
| Inductive             | 1.5A                                                                                         | 1.5A                                       |
| Lamp                  | 0.5A                                                                                         | 0.5A                                       |
| DWV                   | 1000Vrms                                                                                     | 500Vrms                                    |
| Electrical Life:      | 25,000 cycles at full load                                                                   |                                            |
| Mechanical Life:      | 50,000 cycles                                                                                |                                            |
| Seal:                 | Splashproof with panel seal dress ring<br>per MIL-PRF-8805, symbol 6                         |                                            |
| Operating Temp Range: | -55°C to +85°C                                                                               |                                            |
| Operating Force:      | 4.5 lbs. +/- 1.5 lbs.                                                                        |                                            |
| Total Travel:         | 0.176 inches max                                                                             |                                            |
| MATERIALS:            |                                                                                              |                                            |
| Case:                 | Anodized aluminum alloy, black                                                               |                                            |
| Button:               | Thermoplastic                                                                                |                                            |
| Terminals:            | Brass, silver plate                                                                          |                                            |
| Mounting Hardware:    | Hex nut, lockwasher, keying washer, dress ring with 0-rin seal, panel gasket when applicable |                                            |