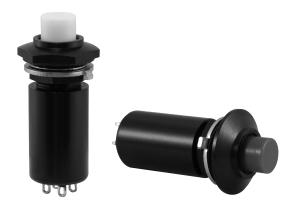

## MOMENTARY ACTION

The PE2 with solder termination is qualified under MIL-PRF-8805/99. The PE2 is a rugged sealed switch; it meets high shock and vibration requirements and is ideal for tough environments. A variety of button colors and easy panel mounting options are provided. The PE2 is a momentary 2 circuit or DPDT, and has a 2A resistive 1.5A inductive 28VDC/115VAC rating. Splashproof with panel seal dress ring per MIL-PRF-8805, symbol 6.

## **Features:**

- MIL-PRF-8805/99 approved
- Momentary snap-action
- Black, white or red button colors available
- Splashproof
- RoHS & WEEE Compliant

| ELECTRICAL RATINGS:   |                                                                                              |                                            |
|-----------------------|----------------------------------------------------------------------------------------------|--------------------------------------------|
| Load                  | Sea Level @ 28VDC<br>or 115VAC, 60/400Hz                                                     | 70,000 feet @ 28VDC<br>or 115VAC, 60/400Hz |
| Resistive             | 2A                                                                                           | 2A                                         |
| Inductive             | 1.5A                                                                                         | 1.5A                                       |
| Lamp                  | 0.5A                                                                                         | 0.5A                                       |
| DWV                   | 1000Vrms                                                                                     | 500Vrms                                    |
| Electrical Life:      | 25,000 cycles at full load                                                                   |                                            |
| Mechanical Life:      | 50,000 cycles                                                                                |                                            |
| Seal:                 | Splashproof with panel seal dress ring<br>per MIL-PRF-8805, symbol 6                         |                                            |
| Operating Temp Range: | -55°C to +85°C                                                                               |                                            |
| Operating Force:      | 4.5 lbs. +/- 1.5 lbs.                                                                        |                                            |
| Total Travel:         | 0.176 inches max                                                                             |                                            |
| MATERIALS:            |                                                                                              |                                            |
| Case:                 | Anodized aluminum alloy, black                                                               |                                            |
| Button:               | Thermoplastic                                                                                |                                            |
| Terminals:            | Brass, silver plate                                                                          |                                            |
| Mounting Hardware:    | Hex nut, lockwasher, keying washer, dress ring with 0-rin seal, panel gasket when applicable |                                            |