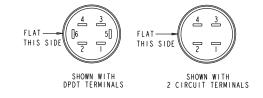

## PUSHBUTTON SWITCH PER MIL-PRF-8805/99

## MOMENTARY ACTION

The PE2 with solder termination is qualified under MIL-PRF-8805/99. The PE2 is a rugged sealed switch; it meets high shock and vibration requirements and is ideal for tough environments. A variety of button colors and easy panel mounting options are provided. The PE2 is a momentary 2 circuit or DPDT, and has a 2A resistive 1.5A inductive 28VDC/115VAC rating. Splashproof with panel seal dress ring per MIL-PRF-8805, symbol 6.