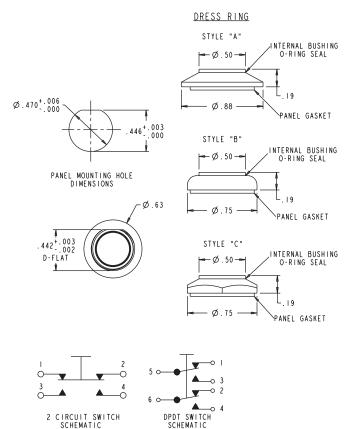

## MOMENTARY ACTION

The PE2 with solder termination is qualified under MIL-PRF-8805/99. The PE2 is a rugged sealed switch; it meets high shock and vibration requirements and is ideal for tough environments. A variety of button colors and easy panel mounting options are provided. The PE2 is a momentary 2 circuit or DPDT, and has a 2A resistive 1.5A inductive 28VDC/115VAC rating. Splashproof with panel seal dress ring per MIL-PRF-8805, symbol 6.

## **Features:**

- MIL-PRF-8805/99 approved
- Momentary snap-action
- Black, white or red button colors available
- Splashproof
- RoHS & WEEE Compliant

| ELECTRICAL RATINGS:   |                                                                                              |                                            |
|-----------------------|----------------------------------------------------------------------------------------------|--------------------------------------------|
| Load                  | Sea Level @ 28VDC<br>or 115VAC, 60/400Hz                                                     | 70,000 feet @ 28VDC<br>or 115VAC, 60/400Hz |
| Resistive             | 2A                                                                                           | 2A                                         |
| Inductive             | 1.5A                                                                                         | 1.5A                                       |
| Lamp                  | 0.5A                                                                                         | 0.5A                                       |
| DWV                   | 1000Vrms                                                                                     | 500Vrms                                    |
| Electrical Life:      | 25,000 cycles at full load                                                                   |                                            |
| Mechanical Life:      | 50,000 cycles                                                                                |                                            |
| Seal:                 | Splashproof with panel seal dress ring<br>per MIL-PRF-8805, symbol 6                         |                                            |
| Operating Temp Range: | -55°C to +85°C                                                                               |                                            |
| Operating Force:      | 4.5 lbs. +/- 1.5 lbs.                                                                        |                                            |
| Total Travel:         | 0.176 inches max                                                                             |                                            |
| MATERIALS:            |                                                                                              |                                            |
| Case:                 | Anodized aluminum alloy, black                                                               |                                            |
| Button:               | Thermoplastic                                                                                |                                            |
| Terminals:            | Brass, silver plate                                                                          |                                            |
| Mounting Hardware:    | Hex nut, lockwasher, keying washer, dress ring with 0-rin seal, panel gasket when applicable |                                            |